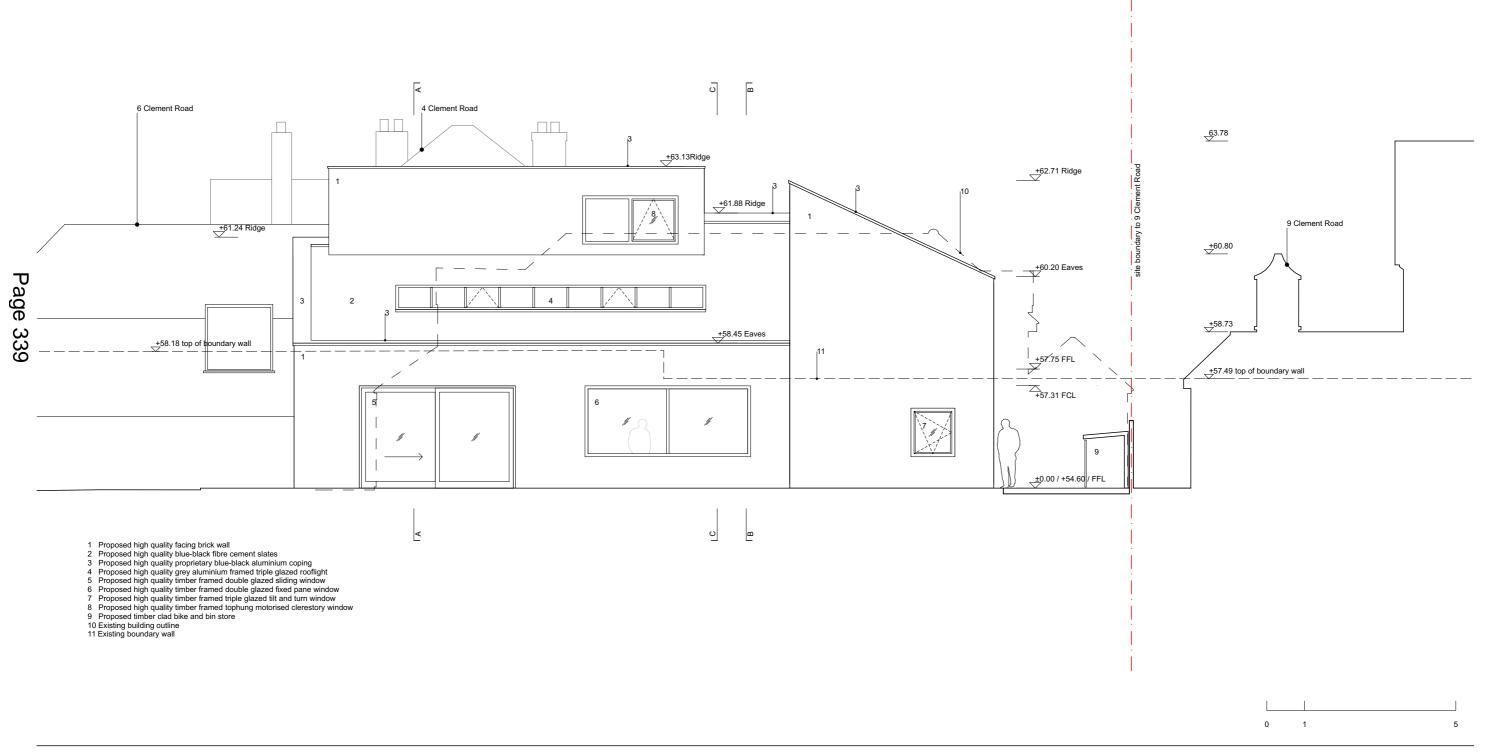

Errors to be reported immediately to Architect. Building Services shown indicatively only. Refer to relevant Contractor's drawings. To be read in conjunction with all relevant consultants' information (Architects', Services and Structural and other engineers' drawings, specification, surveys, reports etc.) All existing site, tree and building information has been compiled from different sources. Measurements and areas are indicative only, all dimensions to be confirmed on site.

Clement Road

8 Clement Road, Wimbledon, London SW19 7RJ Jeremy and Lisa 26.03.2021

Project No 137 P02 Drawing No 137\_17\_02

Drawing Name Proposed Rear Elevation (North-West)

1:100 @ A3

This page is intentionally left blank